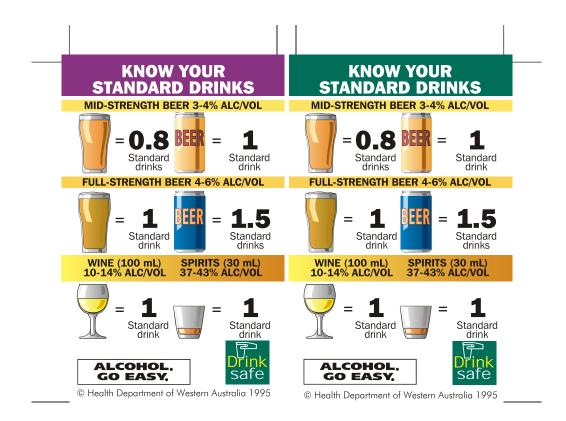

## A woman's guide for staying under .05

An average-sized, healthy woman:

• takes approximately one hour to break down the alcohol in one standard drink

 has a Blood Alcohol Concentration (BAC) that increases by 0.03% for every standard drink consumed.

This means consuming no more than one standard drink every hour.

A standard drink contains 10 g of alcohol.

## A man's guide for staying under \_05

An average-sized, healthy man:

• takes approximately one hour to break down the alcohol in one standard drink

• has a Blood Alcohol Concentration (BAC) that increases by 0.02% for every standard drink consumed.

This means consuming no more than two standard drinks in the first hour and one every following hour. A standard drink contains 10 g of alcohol.